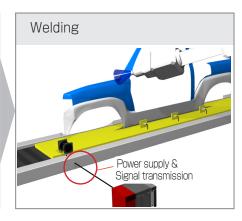

## Application

Weld Sidemember placed on pallet.

8 proximity switches are used to confirm seating of the Sidemember on the pallet. Spatter resistant surface makes the cleaning easy, even in event of spatter contamination.