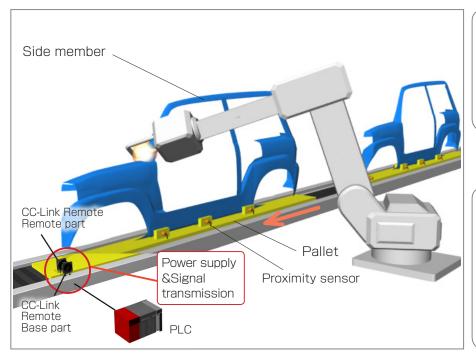

## Application

Weld Sidemember placed on pallet.

8 proximity switches are used to confirm seating of the Sidemember on the pallet. Spatter resistant surface makes the cleaning easy, even in event of spatter contamination.

# Construction of devices movable side : pallet fixed side Proximity sensor CC-Link Remote Remote Part Remote Base Part PLC PLC