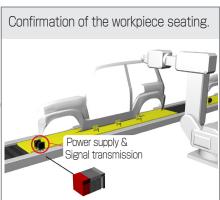

# Confirmation of workpiece on moving palle

moving

## Application

Weld Sidemember placed on pallet.

8 proximity switches are used to confirm seating of the Sidemember on the pallet. Spatter resistant surface makes the cleaning easy, even in event of spatter contamination.