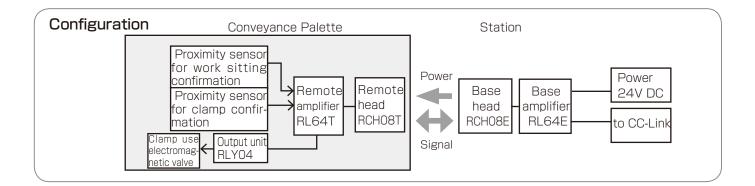

## Non-contact feeding to an electromagnetic valve and the output from a sensor to input and the electromagnetic valve of the Point sitting signal are enabled various sensors on the palette when let heads face, there is no limit of the excursion such as a connector and the cable raise of wages. Be able to build more inputting units and outputting units, and cope easily when needing to increase a sensor and electro-

magnetic valves.

on sen

Transmit non-contact feeding & Work sitting confirmation and It supplies work to the next signal to a palette process a clamp are fixed 0.20 itting conf mation AL ALASIAL 6 Clamp use electromag netic valve & Confirma-Confirmation, ontrol is possible n the state of a ensor and the The non-contact feeding

to CC-Link

lectromagnetic alve from CC-Li

Unauthorized reproduction prohibited B&PLUS K.K.

to an electromagnetic valve

and each input and output ignal are transmitted various

ensors

BAPLUS