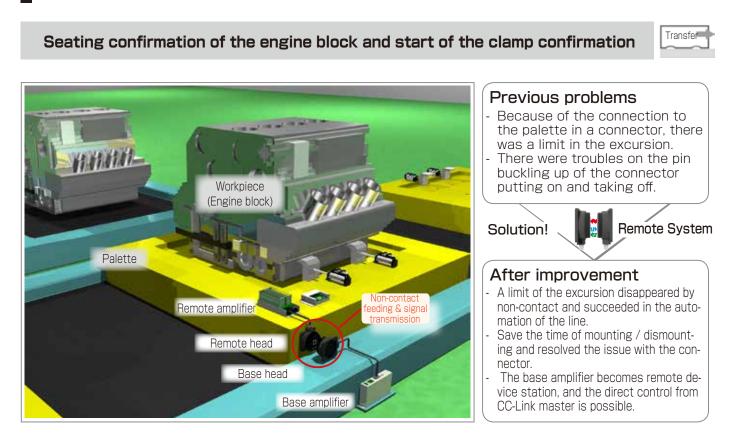

## Non-contact feeding to an electromagnetic valve and the output from a sensor to input and the electromagnetic valve of the Point sitting signal are enabled various sensors on the palette when let heads face, there is no limit of the excursion such as a connector and the cable raise of wages. Be able to build more inputting units and outputting units, and cope easily when needing to increase a sensor and electro-

magnetic valves.

on sen

Transmit non-contact feeding & Work sitting confirmation and It supplies work to the next signal to a palette process a clamp are fixed 0.20 itting conf mation AL ALASIAL 6 Clamp use electromag netic valve & Confirma-Confirmation, ontrol is possible n the state of a ensor and the The non-contact feeding

to CC-Link

lectromagnetic alve from CC-Li

Unauthorized reproduction prohibited B&PLUS K.K.

to an electromagnetic valve

and each input and output ignal are transmitted various

ensors

BAPLUS