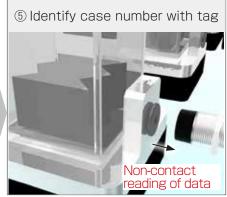

## ♦ Easy to add

Up to 256 kinds of cases can be easily identified. Even when adding cases, just attach tags.

In the outboard motor manufacturing process, identify wirelessly the case containing the stickers for sticking to the body of the outboard moto. Put the tag with the data number entered in to sticker case, and manage which case (sticker) is always in which place.