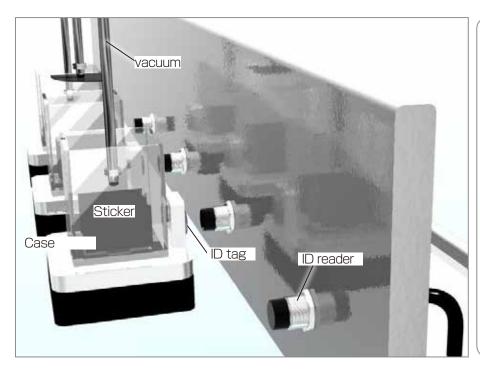

## ♦ Easy to add

Up to 256 kinds of cases can be easily identified. Even when adding cases, just attach tags.

In the outboard motor manufacturing process, identify wirelessly the case containing the stickers for sticking to the body of the outboard moto. Put the tag with the data number entered in to sticker case, and manage which case (sticker) is always in which place.