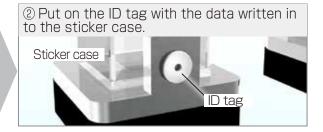

## ♦ Easy to add

Up to 256 kinds of cases can be easily identified. Even when adding cases, just attach tags.

In the outboard motor manufacturing process, identify wirelessly the case containing the stickers for sticking to the body of the outboard moto. Put the tag with the data number entered in to sticker case, and manage which case (sticker) is always in which place.