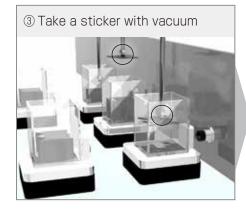

## ♦ Easy to add

Up to 256 kinds of cases can be easily identified. Even when adding cases, just attach tags.

In the outboard motor manufacturing process, identify wirelessly the case containing the stickers for sticking to the body of the outboard moto. Put the tag with the data number entered in to sticker case, and manage which case (sticker) is always in which place.