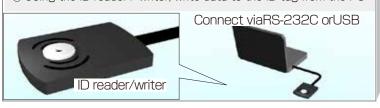

## Palette identification





## Advantages

♦ Automation was acheved
Since workers had identified
the sticker case visually,a
misreading was caused due to
misplacement stickers.
By introducing RFID system,the
process becomes smooth and
man-hour was reduce.

## ♦ Easy to add

Up to 256 kinds of cases can be easily identified. Even when adding cases, just attach tags.

In the outboard motor manufacturing process, identify wirelessly the case containing the stickers for sticking to the body of the outboard moto. Put the tag with the data number entered in to sticker case, and manage which case (sticker) is always in which place.

① Using the ID reader / writer, write data to the ID tag from the PC