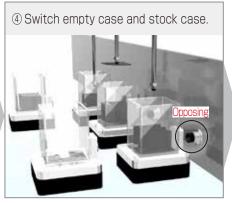

## ♦ Easy to add

Up to 256 kinds of cases can be easily identified. Even when adding cases, just attach tags.

In the outboard motor manufacturing process, identify wirelessly the case containing the stickers for sticking to the body of the outboard moto. Put the tag with the data number entered in to sticker case, and manage which case (sticker) is always in which place.