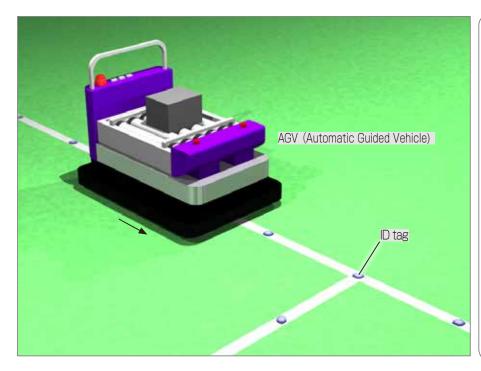

## Trajectory detection of AGV(Automatic Guided Vehicle) 5.8.10bit system

Install an ID tag on the traveling line of the AGV that has been programmed in advance. AGV travels according to the program by reading data wirelessly from the ID tag.