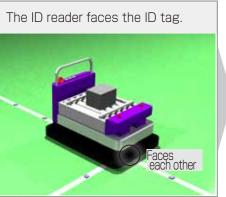

Install an ID tag on the traveling line of the AGV that has been programmed in advance. AGV travels according to the program by reading data wirelessly from the ID tag.