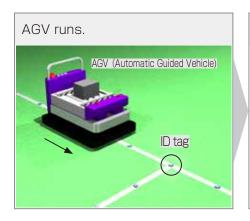

Install an ID tag on the traveling line of the AGV that has been programmed in advance. AGV travels according to the program by reading data wirelessly from the ID tag.