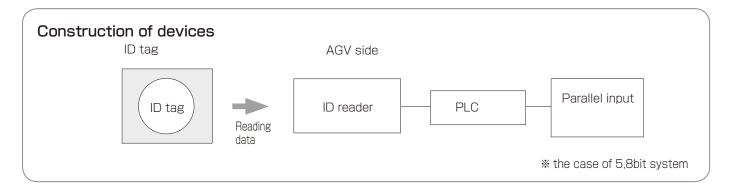

Install an ID tag on the traveling line of the AGV that has been programmed in advance. AGV travels according to the program by reading data wirelessly from the ID tag.