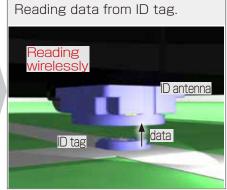

Install an ID tag on the traveling line of the AGV that has been programmed in advance. AGV travels according to the program by reading data wirelessly from the ID tag.