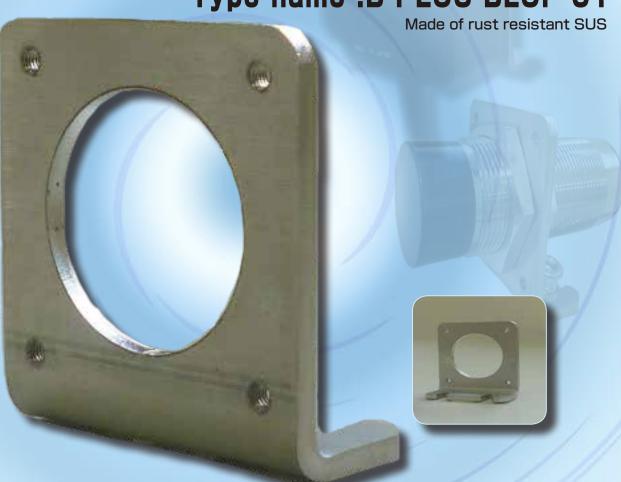

### Type name: B-PLUS-BLOP-01

## Reliable and easy to install !!

Examples of installable products

8bitsystem M30 cilynder type Compact 12 signals transmisson type

and many oters!!

Type name: B-PLUS-BLOP-01

Material : SUS

Thickness: 3mm

Please feel free to contact us for further details.