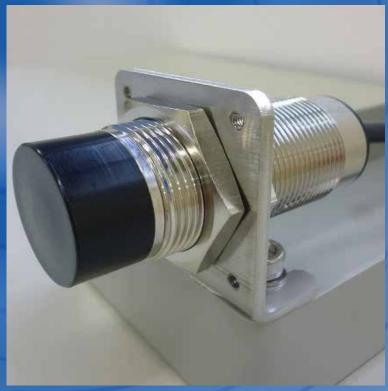

the compact type and cilynder type (M30) remote sensor.

# Exsisting remote sensors The M30 cilynder type or compact type

## Reliable and easy to install !!

Examples of installable products

8bitsystem M30 cilynder type Compact 12 signals transmisson type

and many oters!!

Type name: B-PLUS-BLOP-01

Material : SUS

Thickness: 3mm

Please feel free to contact us for further details.