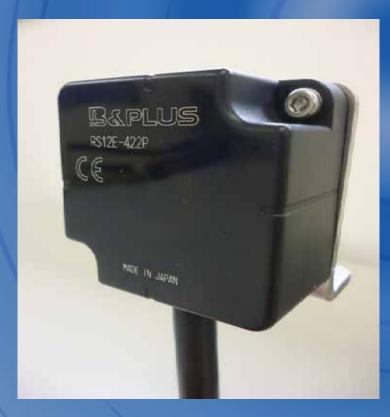

# Exsisting remote sensors The M30 cilynder type or compact type

## Reliable and easy to install !!

Examples of installable products

8bitsystem M30 cilynder type Compact 12 signals transmisson type

and many oters!!

Type name: B-PLUS-BLOP-01

Material : SUS

Thickness: 3mm

Please feel free to contact us for further details.