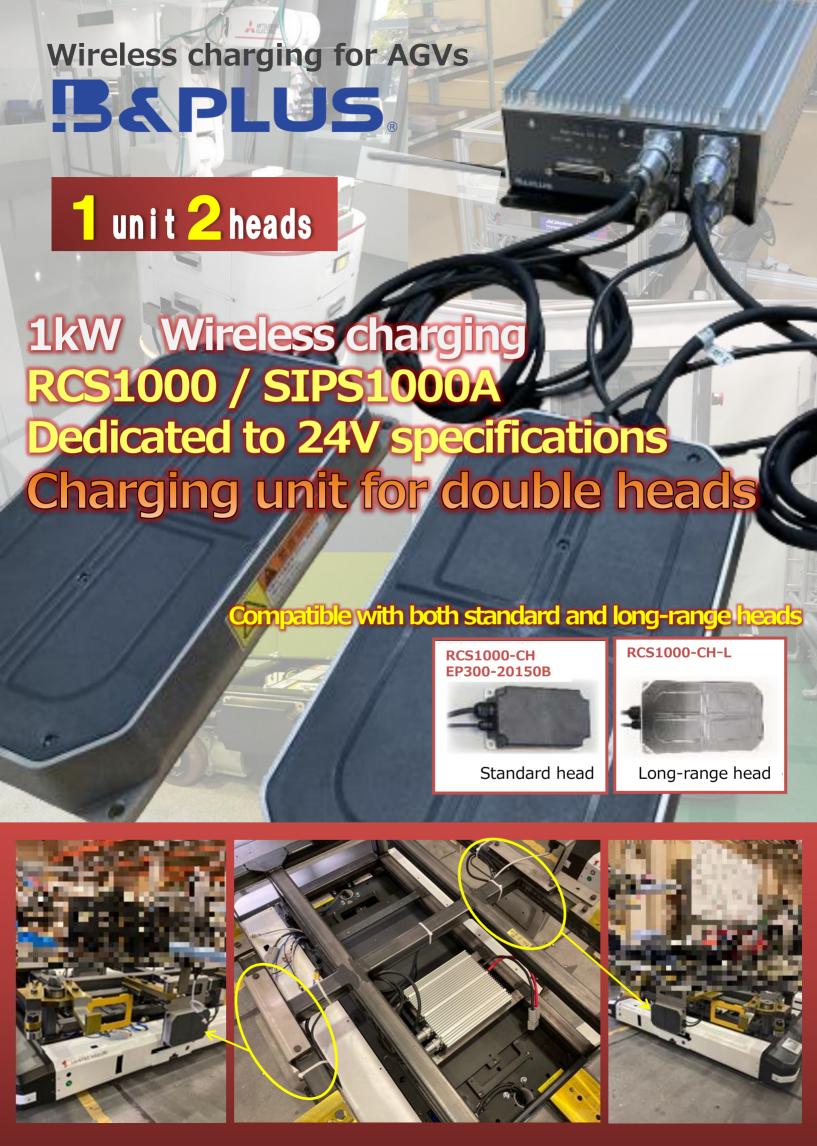

## High-power 1kW wireless charging compatible with previous charging units

RCS1000/SIPS1000A

Standard specifications

double hea

| Compatible models<br>Features          | Double head connection specifications | Standard head connection specifications |
|----------------------------------------|---------------------------------------|-----------------------------------------|
| RCS1000 /SIPS1000A<br>24Vspecification | RCS1000D-CA24                         | RCS1000-CA24<br>EP300-20140B            |
| Power specifications                   | 1kW max. 30V / 33.5A                  |                                         |
| Size                                   | 200×230×80                            | 160×210×80                              |
| Weight                                 | About 4.7kg                           | About 2.8kg                             |
| Feature                                | Two passive heads can be connected    | One passive head can be connected       |