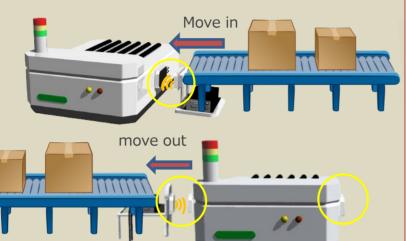

## Double head specification with more freedom of installation

For example, ... Right side when carrying in luggage When you want to charge on the left side when carrying out

For example, ... At the entrance next to each other If you want to charge at two stops