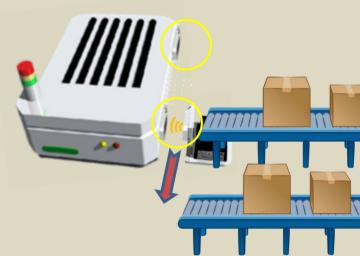

## Double head specification with more freedom of installation

For example, ... Right side when carrying in luggage When you want to charge on the left side when carrying out

For example, ... At the entrance next to each other If you want to charge at two stops