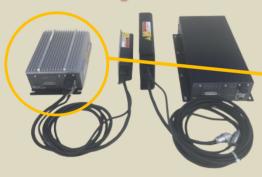

## High-power 1kW wireless charging compatible with previous charging units

RCS1000/SIPS1000A

Standard specifications

double hea

| Compatible models<br>Features          | Double head connection specifications | Standard head connection specifications |
|----------------------------------------|---------------------------------------|-----------------------------------------|
| RCS1000 /SIPS1000A<br>24Vspecification | RCS1000D-CA24                         | RCS1000-CA24<br>EP300-20140B            |
| Power specifications                   | 1kW max. 30V / 33.5A                  |                                         |
| Size                                   | 200×230×80                            | 160×210×80                              |
| Weight                                 | About 4.7kg                           | About 2.8kg                             |
| Feature                                | Two passive heads can be connected    | One passive head can be connected       |