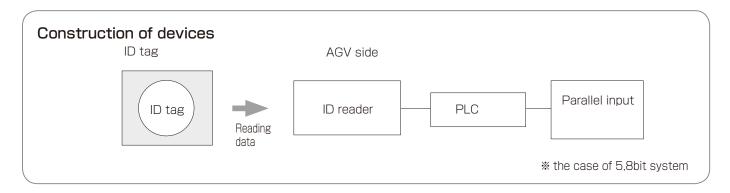

Install an ID tag on the traveling line of the AGV that has been programmed in advance. AGV travels according to the program by reading data wirelessly from the ID tag.