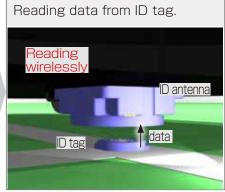

Install an ID tag on the traveling line of the AGV that has been programmed in advance. AGV travels according to the program by reading data wirelessly from the ID tag.