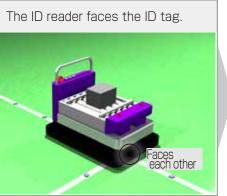

Install an ID tag on the traveling line of the AGV that has been programmed in advance. AGV travels according to the program by reading data wirelessly from the ID tag.