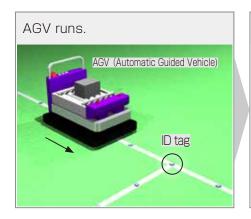

Install an ID tag on the traveling line of the AGV that has been programmed in advance. AGV travels according to the program by reading data wirelessly from the ID tag.