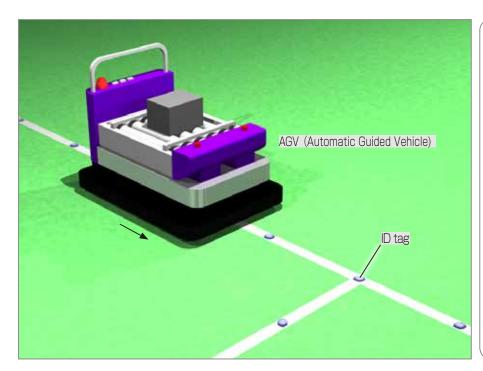

Install an ID tag on the traveling line of the AGV that has been programmed in advance. AGV travels according to the program by reading data wirelessly from the ID tag.