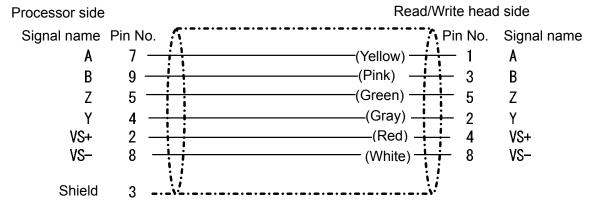

## Type code:Z7-A006-PU\_\_

ID System Cable

## [ Dimension ]



## [Wiring]



## [Specification]

| Applicable Processor       | Z4-C001, Z4-C002                            |  |  |
|----------------------------|---------------------------------------------|--|--|
| Applicable Read/Write head | Z3-A010-CN                                  |  |  |
| Protection class           | IP67                                        |  |  |
| Cable                      | PUR 8 x 0.25 mm <sup>2</sup>                |  |  |
| Cable length               | 2, 5, 10, 15, 20, 25 m                      |  |  |
| Connector                  | Read/Write head: M12 8 pin Female connector |  |  |
|                            | Processor : D-SUB 9 pin Male connector      |  |  |

| Type code | Z7-A006-PU | Date         | 2013.02.06 | Rev. | Value date | Contents.          |
|-----------|----