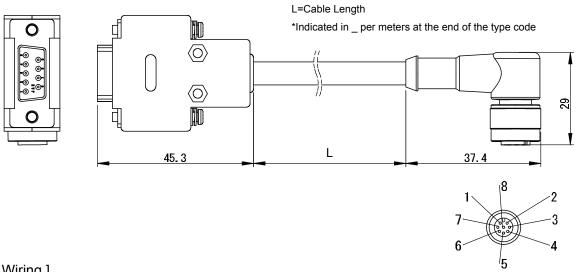

## [ Dimension ]

## [Specification]

| Applicable Processor       | Z4-C001, Z4-C002                            |  |  |
|----------------------------|---------------------------------------------|--|--|
| Applicable Read/Write head | Z3-A010-CN                                  |  |  |
| Protection class           | IP67                                        |  |  |
| Cable                      | PUR 8 x 0.25 mm <sup>2</sup>                |  |  |
| Cable length               | 2, 5, 10, 15, 20, 25 m                      |  |  |
| Connector                  | Read/Write head: M12 8 pin Female connector |  |  |
|                            | Processor : D-SUB 9 pin Male connector      |  |  |